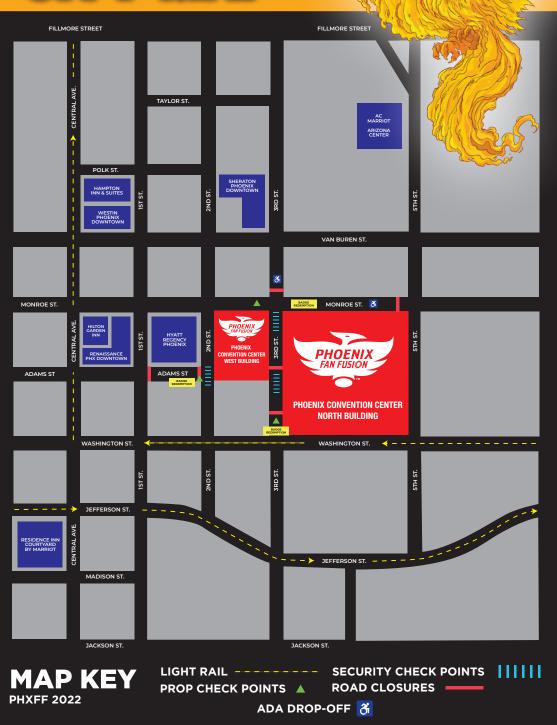

# EXTERIOR CITY MAP

#### **WEST BUILDING**

#### NORTH BUILDING

#### 2ND LEVEL

WEST Rooms 201-206, 211-213

#### GROUND LEVEL

WEST Rooms 101-106 NORTH Rooms 121-132

#### LOWER LEVEL

WEST & NORTH Halls 1-6