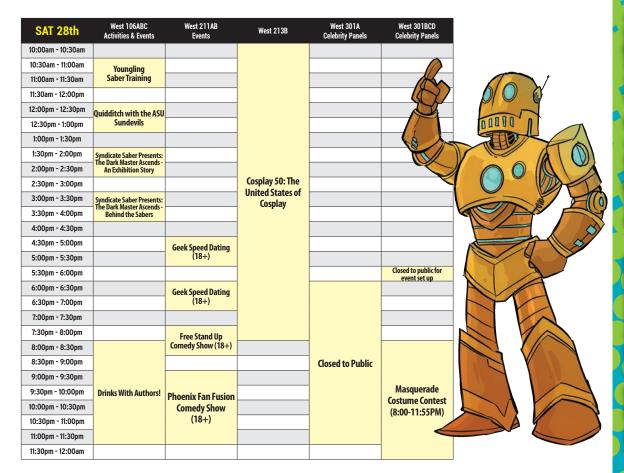

#### **MASQUERADE**

Fantastically talented costume creators show off their most amazing work on the big stage. See some of the best cosplayers of the convention at this always anticipated annual event.

SATURDAY | MAY 28 8:00PM | ROOM 301BCD

**SEA SHANTY SING-ALONG** One of the biggest musical trends during the past two years was the rise in popularity of SEA SHANTIES!!! Alas, land lubbers, come forth and lend your voices to the chorus of people in the largest desert city in the country singing songs of sailors upon the seven seas! Hosted by Yellow, from Heroines in Disguise

**SATURDAY | MAY 28 12:00PM | ROOM 232ABC** 