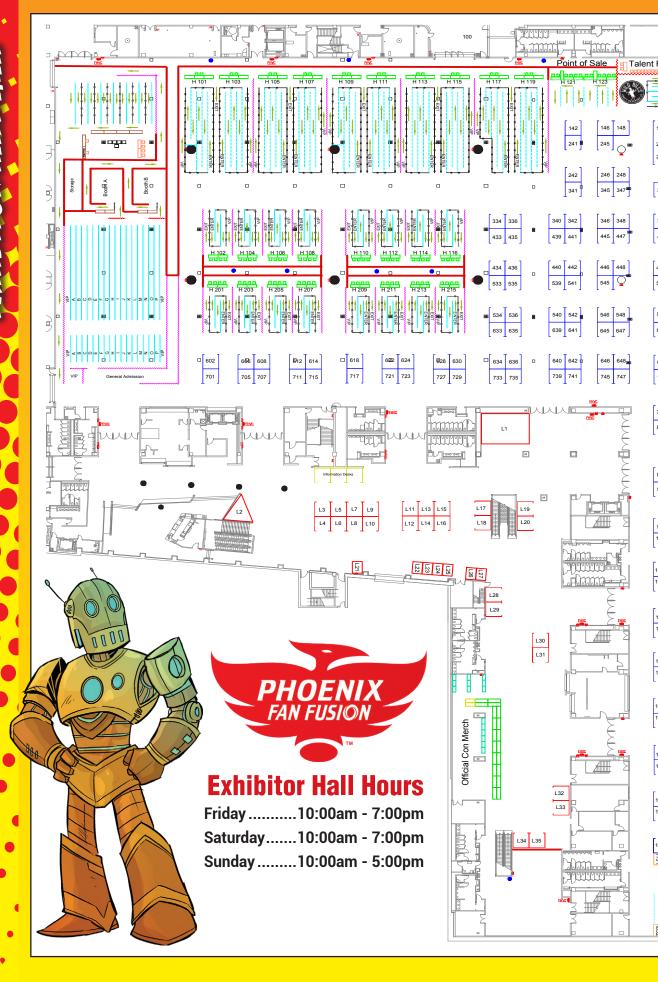

#### **Extra Seating Areas**

Extra seating can be found on the main level Ballroom 120CD just around the corner from the Food Court. This extra seating is open from 9AM to 5PM each day.

- West Building: Room 104AB, Room 212AB
- North Building: Room 121C, Room 229AB
- Lower Level Lobby: Official Con Merchandise booth
- Exhibitor Hall: Exhibitor Manager Booth located at the back of Hall 4