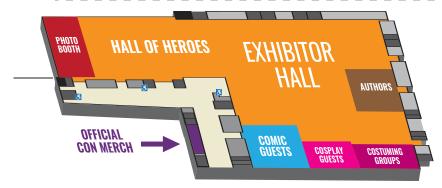

The Celebrity Photo Op Booth is located in the Lower Level Exhibitor Hall & Hall of Heroes, inside Hall 1.

All actors and other guests are located in our Lower Level Exhibitor Hall & Hall of Heroes, located in Halls 1-6.