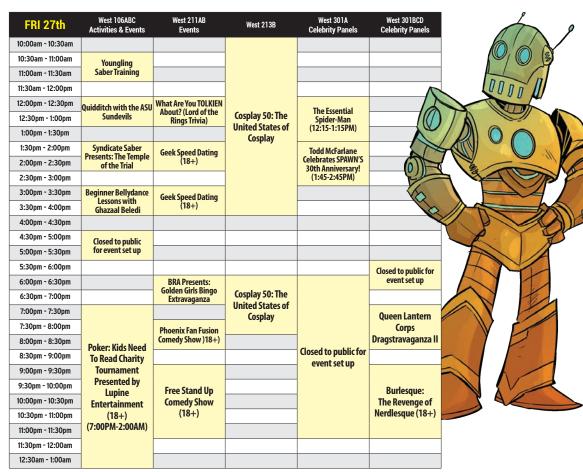

#### DRAGSTRAVAGANZA

Our drag show is back and this time it's free to attend! Join some of the funniest and most talented divas from around the Valley and beyond for a Geek-Themed Drag Extravanganza!

FRIDAY | MAY 27 7:00PM | ROOM 301BCD

#### ANIME RAVE with DJ HEAVYGRINDER

Due to popular response we are moving the Anime Rave to a BIGGER ROOM on Friday night! We're bringing the After Dark Parties back with the return of the Anime Rave! And DJ Heavygrinder is in the house to lead the way.

FRIDAY | MAY 27 9:00PM | ROOM 120CD

#### **BURLESQUE**

By popular demand...it's baaa-acck... Burlesque returns to Phoenix Fan Fusion, and this time: It's free to attend! Come see the hottest, geekiest burlesque and nerdlesque performers as they get your eyes wide, your jaw dropping, and your pulse racing. Must be 18+ years to attend. **FRIDAY | MAY 27 9:00PM | ROOM 301BCD** 

WILD GEEK MAGIC The Wild Geek Magic Show is a joint celebration of classic illusion and pop culture alike as they take iconic magic acts like the magic linking rings, the death-defying sword box, vanishing trunks, straitjacket escapes, and sleight of hand while simultaneously paying homage to the likes of Doctor Strange, Joker, Supergirl, Venom, Spiderman, Mario & Luigi, and the Legend of Zelda! FRIDAY | MAY 27 6:00PM | ROOM 231ABC

#### THE OBI WAN ROAST

Where you Ben Kenobi? The Roast of Obi Wan Hello There! Obi Wan is just the worst, isn't he? After letting his mentor get impaled and then failing to finish off Darth Maul, he practically handed his Padawan Anakin over to the Dark Side (well most of him anyways). At least he spent twenty years basically doing nothing at the far end of the galaxy before letting Darth Vader cut him down.

FRIDAY | MAY 27 4:30PM | ROOM 122ABC

**LIKE BIG BOTS** You dig giant robots! We dig giant robots! Whether its Transformers or Gundam, big bots can be found all over pop culture, capturing our interest by overloading our senses. We'll talk about overall designs, morals, and finally answer the question - is bigger always better? Walk your mech, combine your zords, or roll out as we discuss who reigns king of the machines. **FRIDAY | MAY 27 6:00PM | ROOM 227AB** 

#### WHAT ARE YOU TOLKIEN ABOUT?

Who's up for some Tolkien Team Trivia? Do you know the Extended Trilogy and Extended Hobbit Films? Have you been studying your Simarillion? Bring your own fellowship of friends into the lounge, and compete to win... "What Are You TOLKIEN About Trivia"! Hosted by Hayl the Widow. **SUNDAY | MAY 29 12:00PM | ROOM 103AB** 