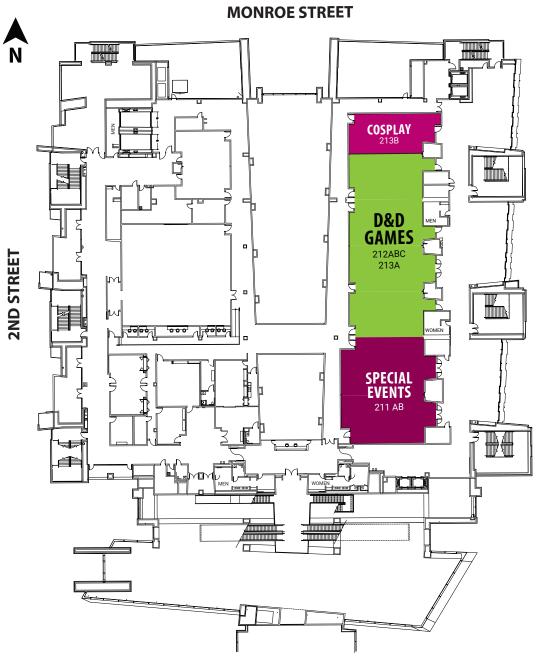

|           |

### PHOENIX CONVENTION CENTER WEST BUILDING FIRST FLOOR



#### **Convention Center Programming Events Hours:**

Friday 10:30AM-11:30PM\*

Saturday 10:30AM-11:30PM\*

Sunday 10:30AM-5:00PM

**3RD STREET** 

## PHOENIX CONVENTION CENTER WEST BUILDING SECOND FLOOR



**Convention Center Programming Events Hours:** 

Friday 10:30AM-11:30PM\* • Saturday 10:30AM-11:30PM\* Sunday 10:30AM-5:00PM

# PHOENIX CONVENTION CENTER NORTH BUILDING FIRST FLOOR



#### **Convention Center Programming Events Hours:**

Friday 10:30AM-11:30PM\*

Saturday 10:30AM-11:30PM\*

Sunday 10:30AM-5:00PM

# PHOENIX CONVENTION CENTER NORTH BUILDING SECOND FLOOR





**WASHINGTON STREET** 

#### **Convention Center Programming Events Hours:**

Friday 10:30AM-11:30PM\*

Saturday 10:30AM-11:30PM\*

Sunday 10:30AM-5:00PM

#### **THANK YOU TO OUR SPONSORS**



























THE ARIZONA REPUBLIC

PART OF THE USA TODAY NETWORK



































#### **OFFICIAL CHARITY & PARTNERS**







| @indiglogirl                                                    | Morks