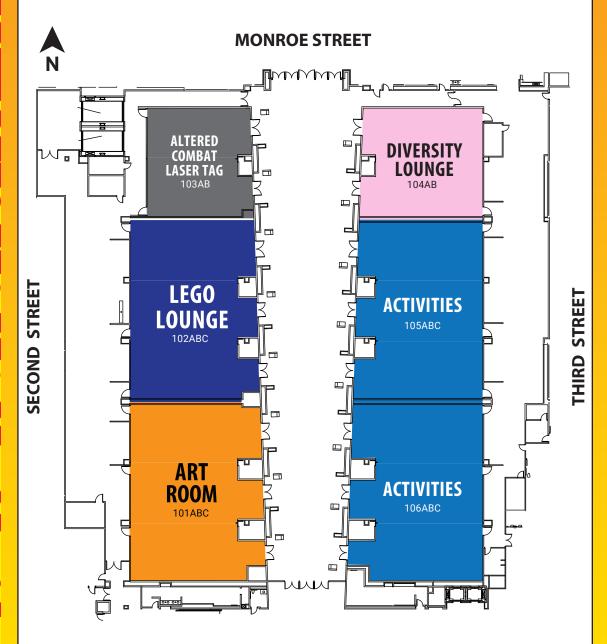

- West Building: Room 104AB, Room 212AB
- North Building: Room 121C, Room 229AB
- Lower Level Lobby: Official Con Merchandise booth
- Exhibitor Hall: Exhibitor Manager Booth located at the back of Hall 4

#### WHAT ARE YOU TOLKIEN ABOUT?

Who's up for some Tolkien Team Trivia? Do you know the Extended Trilogy and Extended Hobbit Films? Have you been studying your Simarillion? Bring your own fellowship of friends into the lounge, and compete to win... "What Are You TOLKIEN About Trivia"! Hosted by Hayl the Widow. **SUNDAY | MAY 29 12:00PM | ROOM 103AB** 