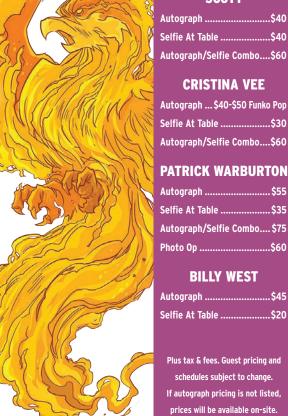

#### **AUTOGRAPHS**

Purchasing an autograph gives you the chance to meet an actor and have a guick chat with them. Almost all actors have a fee for autographs and the fee is typically for one autograph only (you may purchase additional autographs at their listed price). You can generally bring your own item to have signed or choose from a printed photo that most actors have available (this printed photo is included in the price of the autograph). Your family or friends can typically join you in line as you meet an actor for an autograph.

#### **SELFIES**

Some actors will offer selfies with them at their autograph table during their autograph sessions for an additional fee. These selfies are taken on your phone and there are usually Talent Assistants around to help take the photo for you.