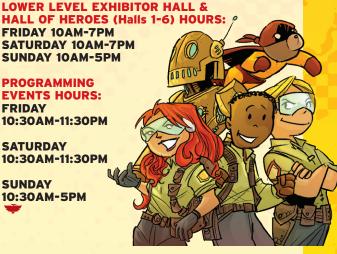

#### **SECURED ENTRANCE HOURS:**

FRIDAY 9AM-11:30PM SATURDAY 9AM-11:30PM **SUNDAY 9AM-5PM** 

HALL OF HEROES (Halls 1-6) HOURS FRIDAY 10AM-7PM **SATURDAY 10AM-7PM SUNDAY 10AM-5PM PROGRAMMING** 

**EVENTS HOURS: FRIDAY** 

10:30AM-11:30PM

**SATURDAY** 10:30AM-11:30PM

**SUNDAY** 10:30AM-5PM